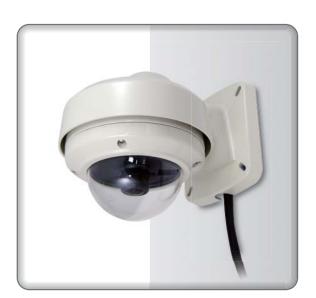

# **ACC-DOMCAM**

# **Outdoor Mounting Kits for AirLive Vandal IP Camera**

- IP66 Rate Weatherproof Wall Mount Kits
- Suitable for OD-2060HD, OD-2050HD and FE-200VD
- Easy Camera Installation

The ACC-DOMCAM, Outdoor Wall Mounting Kit, provides protection for AirLive network cameras in uncovered outdoor environment. It is for AirLive Outdoor Vandal Dome IP Cameras and fixed dome pendant kits. Its IP66-rated feature protects the camera body against rain and dust and ensures operation under poor weather conditions. Furthermore, the metal vandal-proof housing effectively provides robust protection from vandalism.