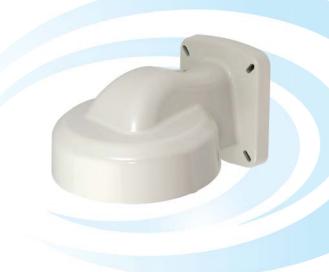

# **ACC-DOMCAM**

# **Outdoor Mounting Kits for AirLive Vandal IP Camera**

- IP66 Rate Weatherproof Wall Mount Kits
- Suitable for OD-2060HD, OD-2050HD and FE-200VD
- Easy Camera Installation

The ACC-DOMCAM, Outdoor Wall Mounting Kit, provides protection for AirLive network cameras in uncovered outdoor environment. It is for AirLive Outdoor Vandal Dome IP Cameras and fixed dome pendant kits. Its IP66-rated feature protects the camera body against rain and dust and ensures operation under poor weather conditions. Furthermore, the metal vandal-proof housing effectively provides robust protection from vandalism.